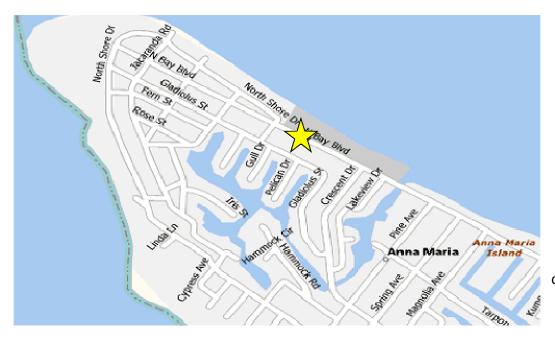

# Bayfront Park Pavilion, Anna Maria Island

#### **Directions:**

SR 64/Manatee Avenue
West to Gulf Drive, turn
right/north to Pine Ave.;
turn right/east to North
Bay Blvd., turn left and
over the bridge to pavilion
on Right.

For safety reasons, the following will NOT be permitted: strollers/baby joggers, headphones, bicycles, skates, skateboards, and animals